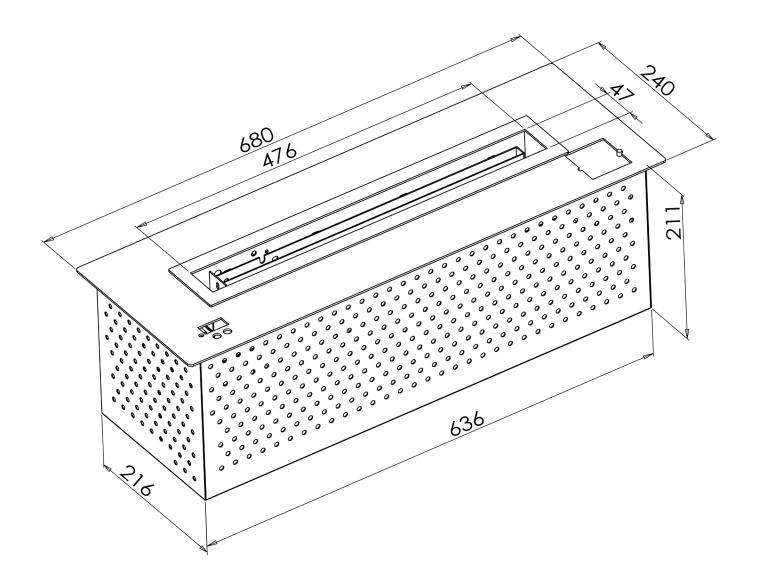

## **Drawing**

## **Specifications**

| Туре         | Automatic burner                            |
|--------------|---------------------------------------------|
| Size         | W: 68 x D: 24 x H: 21.1 cm                  |
| Material     | Steel                                       |
| Weight       | 16.5 kg.                                    |
| Capacity     | 8.5 liter                                   |
| Heat-effect  | 3.75 kW                                     |
| Colour       | Steel / Black / Gold                        |
| Fuel         | Bioethanol - 95-97,5% alcohol recommended   |
| Usage        | Up to 14 hours burn time                    |
| Flame-levels | 1 flame level. Flame size is not adjustable |