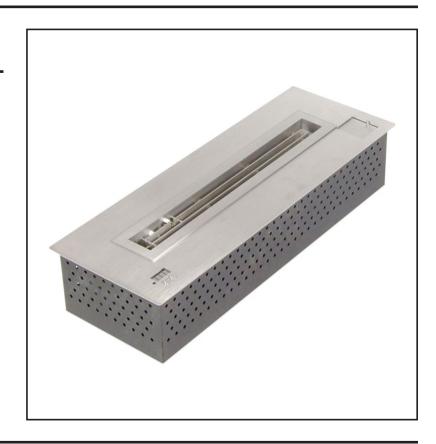

## Automatic Remote-controlled Bioethanol Burner 68 cm

## **BIO333**

Remote Controlled automatic bio burner with a capacity of 8,5L. This burner has a burning time of 14 hours.

## **Specifications**

| Туре         | Automatic burner                            |
|--------------|---------------------------------------------|
| Size         | W: 68 x D: 24 x H: 21.1 cm                  |
| Material     | Steel                                       |
| Weight       | 16.5 kg.                                    |
| Capacity     | 8.5 liter                                   |
| Heat-effect  | 3.75 kW                                     |
| Colour       | Steel / Black / Gold                        |
| Fuel         | Bioethanol - 95-97,5% alcohol recommended   |
| Usage        | Up to 14 hours burn time                    |
| Flame-levels | 1 flame level. Flame size is not adjustable |