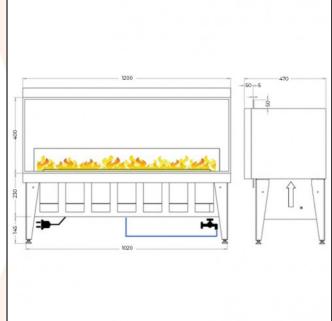

## **TECHNICAL DATA:**

**Type:** Hybrid Fireplace

**Size:** H: 63 x W: 120 x D: 47 cm

Materials: Steel | Glass

Weight: 55 kg

Capacity: 2 x 2 Liters Heat Effect: No heat

Colour: Black

**Burner Type:** Adjustable Hybrid Burner **Fuel/Propellant:** Elecricity | Water

Consumption: 450-480 Watt | 8 hours burn time

on 4 litres of water